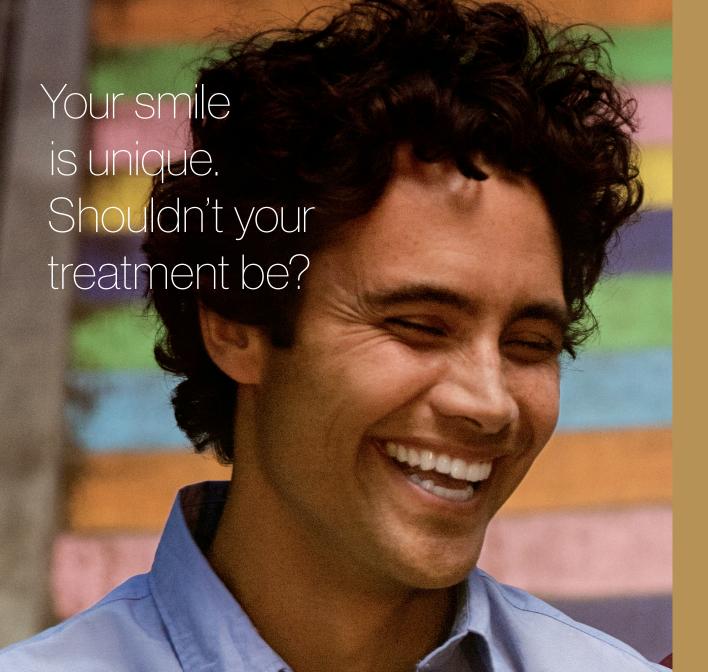

# Treatments designed for you.

Invisalign® clear aligners can treat a wide range of teeth straightening conditions. Using the most advanced technology, Invisalign® treatment corrects simple to complex cases.