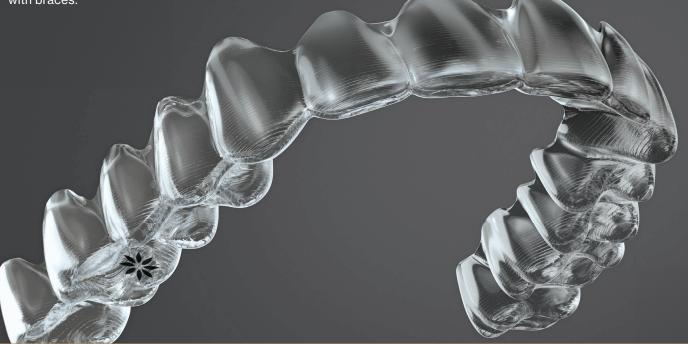

# The Aligners

Invisalign clear aligners are designed to transform your smile up to 2x faster<sup>3</sup> and are made with unique advances, such as SmartTrack material. Each aligner throughout your treatment gradually and predictably moves your teeth as you continue to live your life the way you want.

### The Transformation

Throughout your treatment, you'll see your smile transform, gradually revealing the person you've always imagined yourself to be. With the help of Invisalign clear aligners and your experienced doctor, you'll discover how a series of small, expertly designed shifts can shape a whole new future.